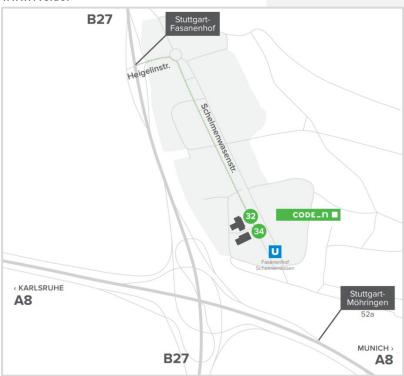

## BY CAR

From Munich (via the A8 motorway):

From the A8 motorway, please take exit 52a-StuttgartMöhringen to merge onto the B27 toward S-MöhringenOst/B27. Take the exit towards S-Fasanenhof. Follow Heigelinstrasse and turn right onto Schelmenwasenstrasse, follow the road until you reach number 32 (right hand side).

#### From Karlsruhe (A8) or Singen (A81):

Take exit 52a-Stuttgart Möhringen for the B27 towards Tübingen/ Reutlingen/Filderstadt/Leinfelden-Echterdingen. Please keep right, following the signs for S-Degerloch/S-Möhringen-Ost/ B27 and then merge onto the B27. Take the exit towards S-Fasanenhof. Follow Heigelinstrasse and turn right onto Schelmenwasenstrasse, follow the road until you reach number 32 (right hand side).

#### Parking:

Public parking spots (lateral to the street) might be available in the streets Schelmenwasenstrasse and Vor dem Lauch. Due to the high number of companies closeby, parking lots get occupied quickly. We strongly recommend to take the public transport.

#### From the airport:

Take the S2 S-Bahn line to Schorndorf or the S3 to Backnang and get off at "Leinfelden" station. Once there, catch the U5 to Killesberg and get out at "Möhringen Freibad". From here catch the U6 to Fasanenhof/ Schelmenwasen and get off at the terminal stop. Our office is 50 m to your right. The journey takes around 30 minutes and costs approximately €2.50.

#### From Stuttgart Main Station:

From the main station take the U6 to Fasanenhof/ Schelmenwasen at get off at the terminal stop. Our office is 50 m to your right. The journey takes around 30 minutes and costs approximately  $\notin$ 2.90.